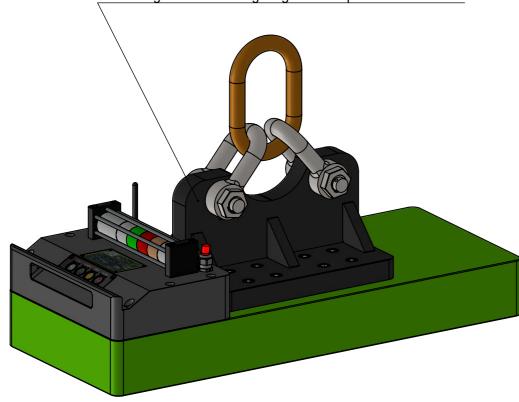

### **LED** signal lights:

For better visualisazion a LED signal light is mounted on the magnet. The signal lights show the same status as the lights on the front board control panel.

|    | Schutzvermerk nach DIN ISO 16016 beachten!<br>Nachdruck nur mit unserer Genemigung!<br>All rights reserved according to DIN ISO 16016!<br>Reprint with our permission only! |            |      |       | / -0,05    | tolerance     | material:            |                             | weight:          | 450.00 |  |
|----|-----------------------------------------------------------------------------------------------------------------------------------------------------------------------------|------------|------|-------|------------|---------------|----------------------|-----------------------------|------------------|--------|--|
|    |                                                                                                                                                                             |            |      |       | -0,2       | ISO<br>7168 M | drawing no.; 0015515 |                             |                  |        |  |
|    |                                                                                                                                                                             |            |      |       | date       | name          | description          | escription: FXE-HD 9600-100 |                  |        |  |
|    |                                                                                                                                                                             |            |      | drawn | 13.01.2022 | BW            | 1 XE-11D 3000-100    |                             |                  |        |  |
|    |                                                                                                                                                                             |            |      | edit  | 19.10.2023 |               |                      |                             |                  |        |  |
|    |                                                                                                                                                                             |            |      | appr. | 19.10.2023 | TW            |                      |                             |                  |        |  |
|    |                                                                                                                                                                             |            |      | FLAIC |            |               |                      |                             |                  |        |  |
|    |                                                                                                                                                                             |            |      |       | LAI        | G             | part no.:            |                             |                  | sheet  |  |
| (  | 3 Tabellenwerte                                                                                                                                                             | 19.10.2023 | TW   | Mac   | notev      | steme         |                      | 10609603                    |                  | 2/2    |  |
|    | 02 Überarbeitet                                                                                                                                                             | 25.01.2023 | TW   | _     | _          |               | 10009003             |                             |                  | A3     |  |
| re | v. change                                                                                                                                                                   | date       | name | V     | vww.flaig  | -te.de        | scale:               | 1:1 s                       | tatus: Freigegeb | en     |  |