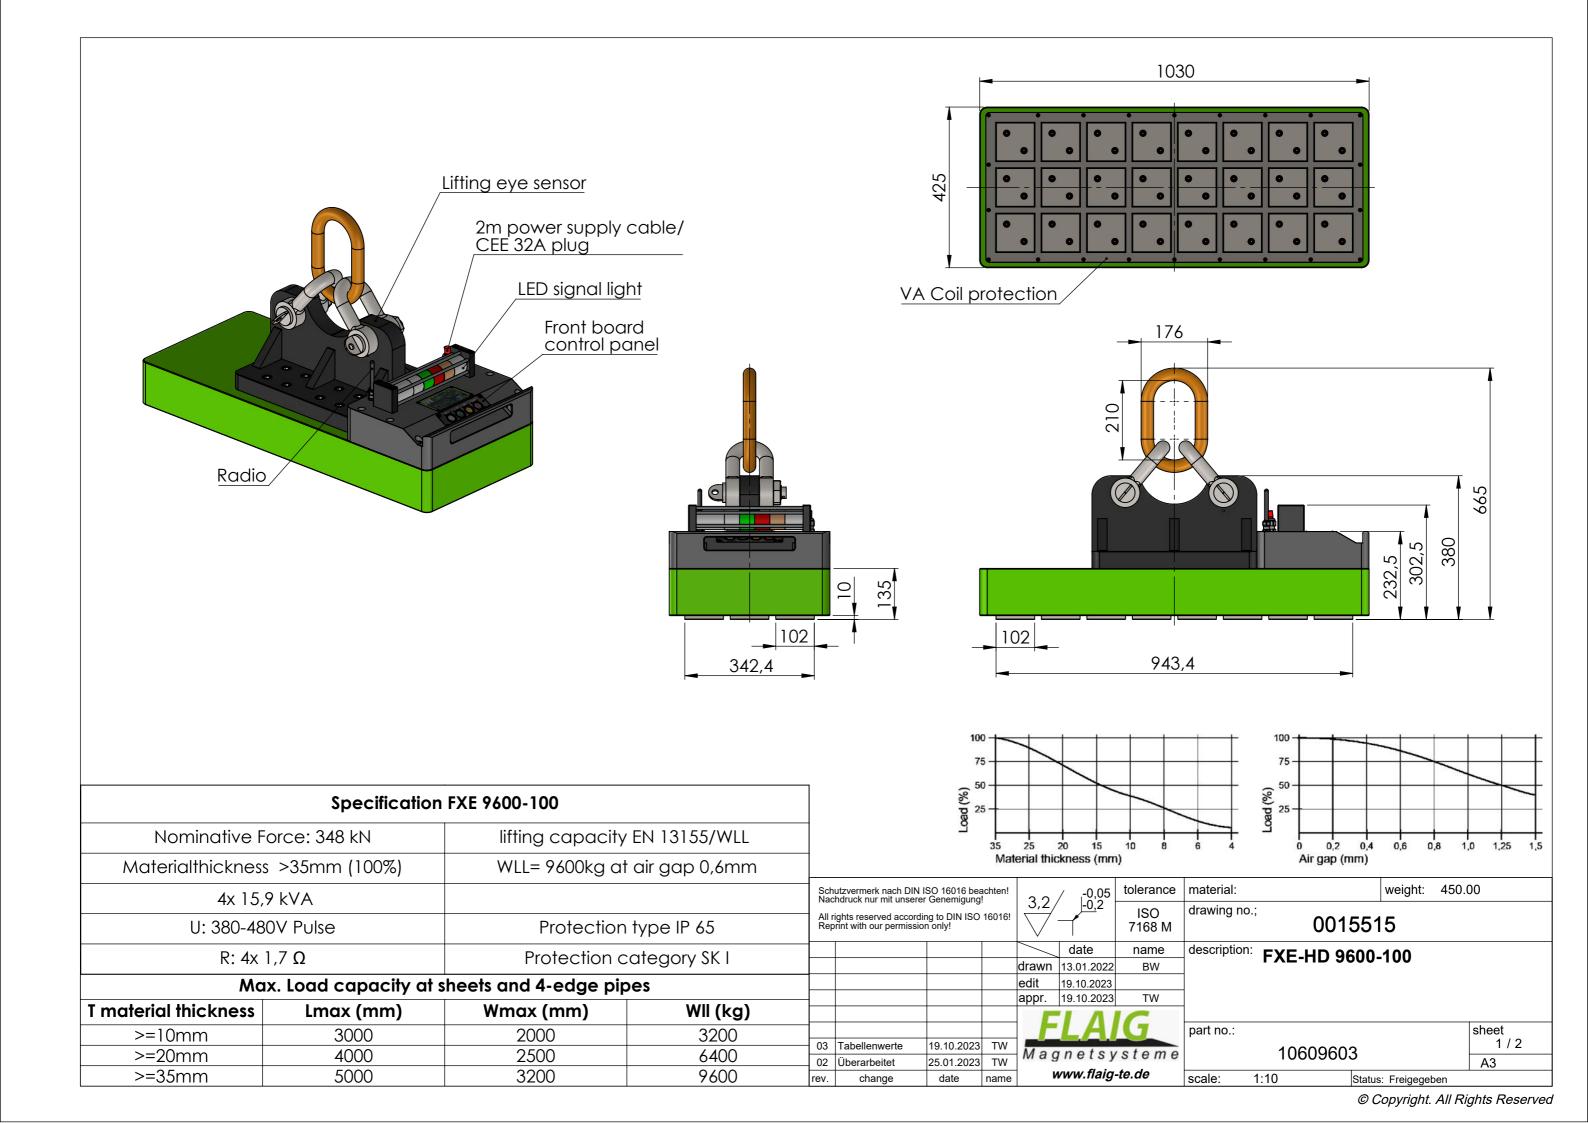

### **RADIO REMOTE CONTROL:**

Please note when using the remote control: First press the red button for ON/OFF; the Green Radio LED lights

- For switching aim for the magnet.
- Function and operation of each button see section 3 of this manual!
- · Operate the magnet only by one person!
- Max. Reach 25m
- · When the red Battery-LED lights change the battery

### **LIFTING SENSOR:**

With integrated Lifting Sensor "Magnetize" and "Demagnetize" on floating Load and Lifting Magnet is not possible!

## **FRONT BOARD CONTROL PANEL:**

The Lifting Magnet FXE is controlled via 4 built pushbuttons, they are from left to right:

PICK-UP with red LED • FULL-MAG with green LED • SAFE with orange LED • DE-MAG with white LED

Connect the lifting magnets at 400V mains voltage. The white LED above the button DE-MAG flashes to indicate that the magnet is in an undefined state.

## Lifting in PICK-UP mode:

To check whether the workpiece can be transported with sufficient safety, or to lift a single sheet metal from a stack. Place the magnet on the workpiece and press the PICK-UP button, the orange Cycyle LED will flash briefly above the SAFE key. The red LED above the PICK-UP button then lights up to indicate that the magnet is activated with partial power. In this state, the workpiece may only be lifted slightly but must not be transported under any circumstances!

# **Transport in FULL-MAG operation:**

After checking the safety by means of the PICK-UP operation or directly from the DE-MAG switching state, the maximum magnetization can be triggered with this key. After pressing, the orange cycle LED above the SAFE key lights up briefly and then the green status LED above the FULL-MAG key turns on to indicate that the maximum magnetization has occurred. Carry out transports only if the green LED lights up and the alarm LED (SAFE) does not flash!

#### Releasing the workpiece by DE-MAG:

To release the workpiece, the SAFE and DE-MAG keys must be pressed simultaneously. The orange cycle LED above the SAFE key lights up briefly and then the white status LED above the DE-MAG key lights up.

### **LED** signal lights:

For better visualisazion a LED signal light is mounted on the magnet. The signal lights show the same status as the lights on the front board control panel.

|    | Schutzvermerk nach DIN ISO 16016 beachten!<br>Nachdruck nur mit unserer Genemigung!<br>All rights reserved according to DIN ISO 16016!<br>Reprint with our permission only! |            |      |       | / -0,05    | tolerance     | material:            |                             | weight:          | 450.00 |  |
|----|-----------------------------------------------------------------------------------------------------------------------------------------------------------------------------|------------|------|-------|------------|---------------|----------------------|-----------------------------|------------------|--------|--|
|    |                                                                                                                                                                             |            |      |       | -0,2       | ISO<br>7168 M | drawing no.; 0015515 |                             |                  |        |  |
|    |                                                                                                                                                                             |            |      |       | date       | name          | description          | escription: FXE-HD 9600-100 |                  |        |  |
|    |                                                                                                                                                                             |            |      | drawn | 13.01.2022 | BW            | 1 XE-11D 3000-100    |                             |                  |        |  |
|    |                                                                                                                                                                             |            |      | edit  | 19.10.2023 |               |                      |                             |                  |        |  |
|    |                                                                                                                                                                             |            |      | appr. | 19.10.2023 | TW            |                      |                             |                  |        |  |
|    |                                                                                                                                                                             |            |      | FLAIC |            |               |                      |                             |                  |        |  |
|    |                                                                                                                                                                             |            |      |       | LAI        | G             | part no.:            |                             |                  | sheet  |  |
| (  | 3 Tabellenwerte                                                                                                                                                             | 19.10.2023 | TW   | Mac   | notev      | steme         |                      | 10609603                    |                  | 2/2    |  |
|    | 02 Überarbeitet                                                                                                                                                             | 25.01.2023 | TW   | _     | _          |               | 10009003             |                             |                  | A3     |  |
| re | v. change                                                                                                                                                                   | date       | name | V     | vww.flaig  | -te.de        | scale:               | 1:1 s                       | tatus: Freigegeb | en     |  |