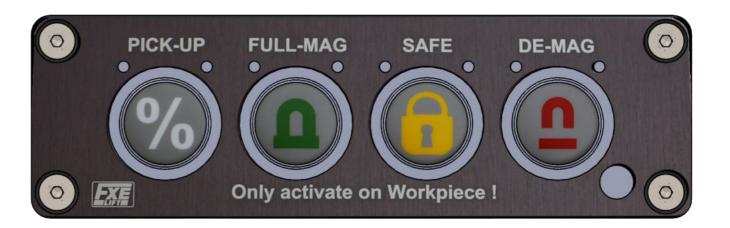

## **FRONT BOARD CONTROL PANEL:**

The Lifting Magnet FXE is controlled via 4 built pushbuttons, they are from left to right:

PICK-UP with red LED • FULL-MAG with green LED • SAFE with orange LED • DE-MAG with white LED

Connect the lifting magnets at 400V mains voltage. The white LED above the button DE-MAG flashes to indicate that the magnet is in an undefined state.

## Lifting in PICK-UP mode:

To check whether the workpiece can be transported with sufficient safety, or to lift a single sheet metal from a stack. Place the magnet on the workpiece and press the PICK-UP button, the orange Cycyle LED will flash briefly above the SAFE key. The red LED above the PICK-UP button then lights up to indicate that the magnet is activated with partial power. In this state, the workpiece may only be lifted slightly but must not be transported under any circumstances!

# **Transport in FULL-MAG operation:**

After checking the safety by means of the PICK-UP operation or directly from the DE-MAG switching state, the maximum magnetization can be triggered with this key. After pressing, the orange cycle LED above the SAFE key lights up briefly and then the green status LED above the FULL-MAG key turns on to indicate that the maximum magnetization has occurred. Carry out transports only if the green LED lights up and the alarm LED (SAFE) does not flash!

#### Releasing the workpiece by DE-MAG:

To release the workpiece, the SAFE and DE-MAG keys must be pressed simultaneously. The orange cycle LED above the SAFE key lights up briefly and then the white status LED above the DE-MAG key lights up.