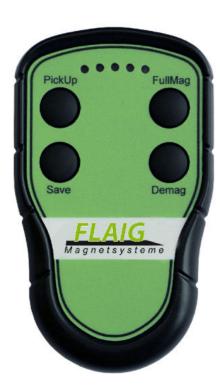

### **RADIO REMOTE CONTROL:**

Please note when using the remote control: First press the red button for ON/OFF; the Green Radio LED lights

- For switching aim for the magnet.
- Function and operation of each button see section 3 of this manual!
- · Operate the magnet only by one person!
- Max. Reach 25m
- · When the red Battery-LED lights change the battery